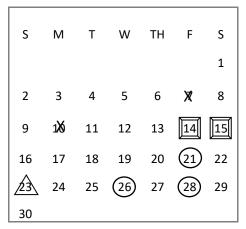

2nd NO SCHOOL - New Years' Holiday
3rd BACK TO SCHOOL (7:50 am)
12th PTF Meeting (6:30 pm)

**13th** PTF Donuts with Dads (7:30 am) / End of  $2^{nd}$  QTR

16th NO SCHOOL - MLK Day

23rd-29th National Lutheran Schools and School Choice Week

**27th** Parent Appreciation Breakfast (7:30 am)

29th Students Sing at ZLC (10:30 am)