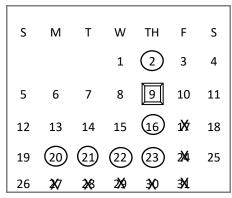

# DECEMBER

| S  | М  | т  | W          | тн  | F    | S  |
|----|----|----|------------|-----|------|----|
|    |    |    |            | 1   | 2    | 3  |
| 4  | 5  | 6  | 7          | 8   | 9    | 10 |
| 11 | 12 | 13 | 14         | 15  | (16) | 17 |
| 18 | 10 | 20 | <b>X</b> 1 | 202 | 2%   | 24 |
| 26 | ৵  | 2% | 2X9        | 竟   | 3⁄1  |    |

2nd Christmas Wreath Pick-Up
8th PTF Meeting (3:20 pm)
15th Christmas Program (6:30 pm)
16th Christmas Bash
19th NO SCHOOL (Teacher In-Service)
19th - January 2nd NO SCHOOL -Christmas Vacation
21st PTF Parents Night Out (4 - 8 pm)